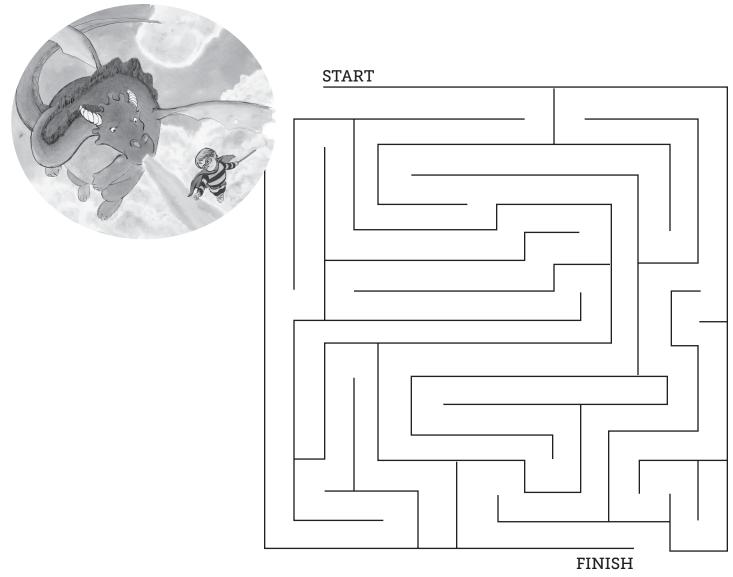

## FIRE DRAGON tries to blast BUMBLEBEE BOY with his fiery breath! Can you help Sam outfly him?

Reproducible activity
From The Amazing Adventures of Bumblebee Boy
Art © 2011 David Soman

Bum ba Bum Bumm! Use crayons and markers to make your own **BUMBLEBEE BOY** mask! Then use scissors to cut it out on the dotted lines (ask an adult for help) and poke holes on the sides where the small x's are. Use string or ribbon to tie it around your head, then use your imagination to save the day!