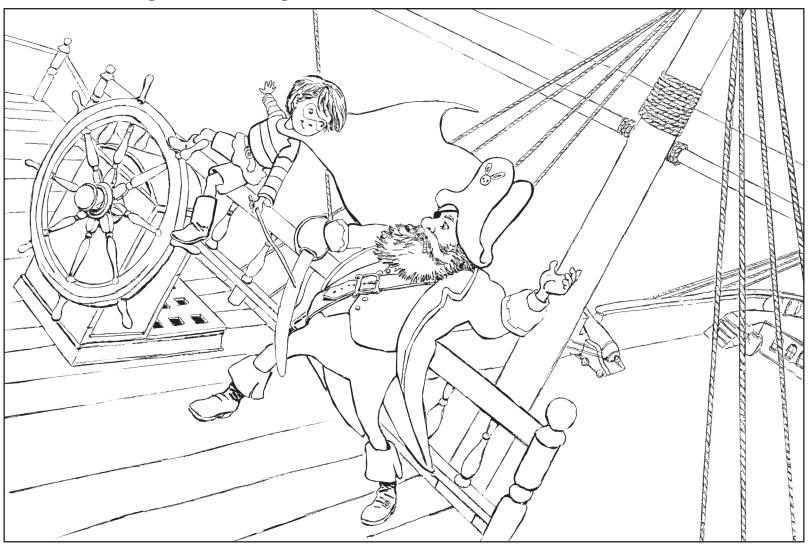

## Oh no! **GREENBEARD THE EVIL PIRATE** is trying to get **BUMBLEBEE BOY!**Use crayons and markers to make this scene colorful. Don't forget to use green for **PIRATE GREENBEARD'S** beard!

Reproducible activity
From The Amazing Adventures of Bumblebee Boy
Art © 2011 David Soman