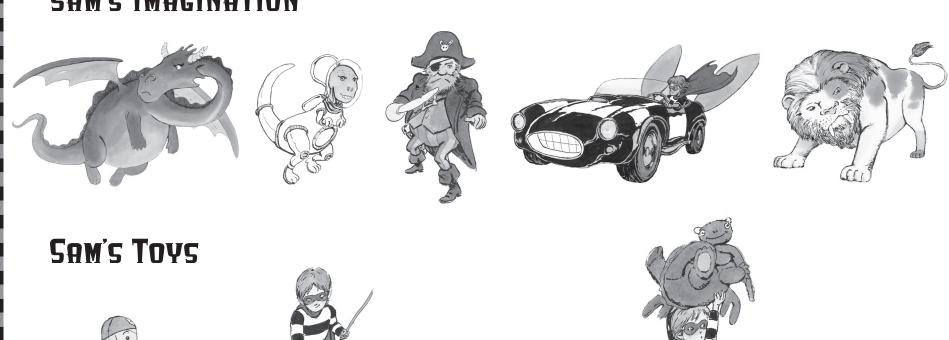

The Amazing Adventures of Bumblebee Boy is all about the power of imagination. What do you think **BUMBLEBEE BOY** finds on the moon? Use your imagination to draw an exciting scene!

**SAM** uses his imagination to make his ordinary toys seem extraordinary. Can you match each everyday item with what it becomes in **SAM'S** mind? Draw a line to connect each match.

## SAM'S IMAGINATION

Reproducible activity
From The Amazing Adventures of Bumblebee Boy
Art © 2011 David Soman