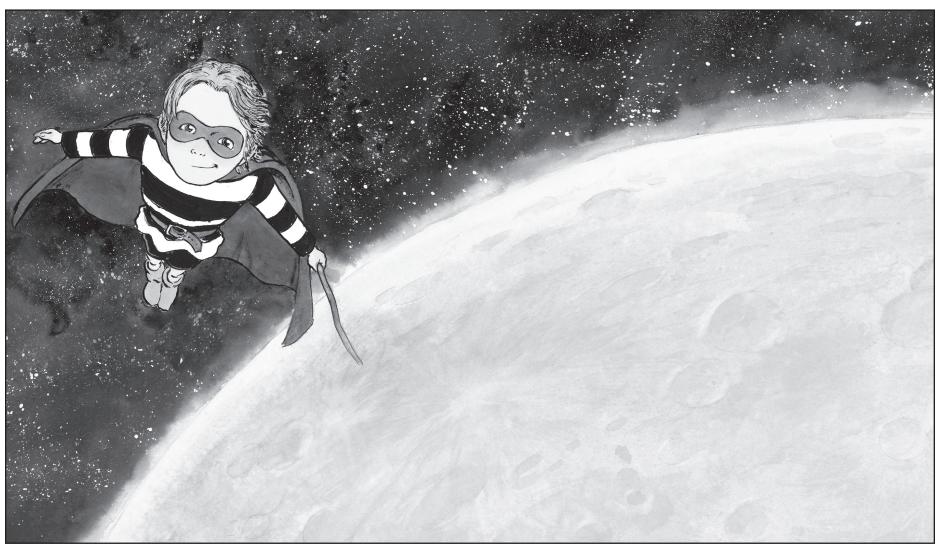

The Amazing Adventures of Bumblebee Boy is all about the power of imagination. What do you think **BUMBLEBEE BOY** finds on the moon? Use your imagination to draw an exciting scene!

**SAM** uses his imagination to make his ordinary toys seem extraordinary. Can you match each everyday item with what it becomes in **SAM'S** mind? Draw a line to connect each match.